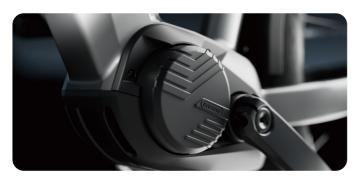

#### Motor

Bafang M410 Mid-drive Motor (250 W Power, 80 Nm Torque)

#### Sensor

Integrated Torque Sensor of the Mid-drive Motor

# Controlle<u>r</u>

Integrated Controller of the Mid-drive Motor

#### **Bottom Bracket**

Integrated with the Mid-drive Motor